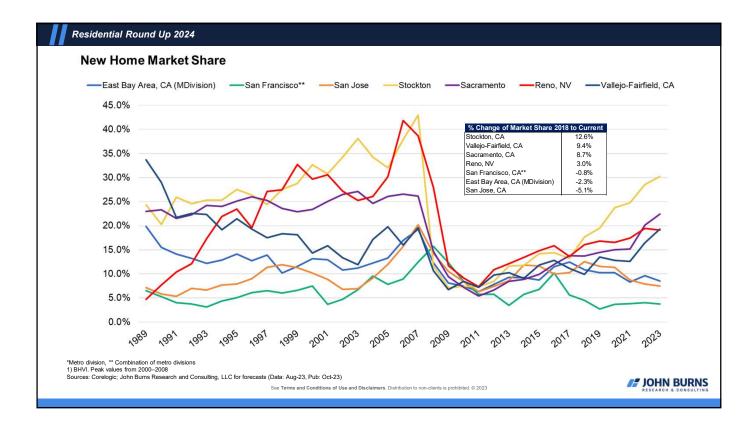

| ัดดดด                                                              |                    |                | * Historical aver | age and peak t | based on an    | nual values.            |  |

## 9















# **Quick Recap**

- Economy solid, expected to slow but not tank
- Regional new home volumes solid, pricing resilient (but strain)
- Existing home sales and listings way down (but listings moving up)
- Rental market slowed with heightened inventory, SFR typically steady
- Submarkets shift but maintain approximate norms
- Flattish to modestly higher pricing going forward
- · New home volumes holding serve, resale volume will need some time

See Terms and Conditions of Use and Disclaimers. Distribution to non-clients is prohibited. © 2023





# Where are we going? – The Likeliest Scenario

- The economy remains decent but slows 2024 into 2025
- Mortgage rates stay comparatively high, but not double digits so no repeat of the 1980s
- Prices are flattish near-term (maybe even slightly negative during the worst of the economic slowdown) then modestly rise
- Resale supply and sales volumes gradually return (already happening)
- · New home market share shrinks, but only gradually
- · Sales solid, but builders still subsidize price
- Limited resale supply and decent demand means opportunity for those who have homes to sell and money to incentivize
- · So keep your foot on the pedal, but your expectations tempered

See Terms and Conditions of Use and Disclaimers. Distribution to non-clients is prohibited. © 20