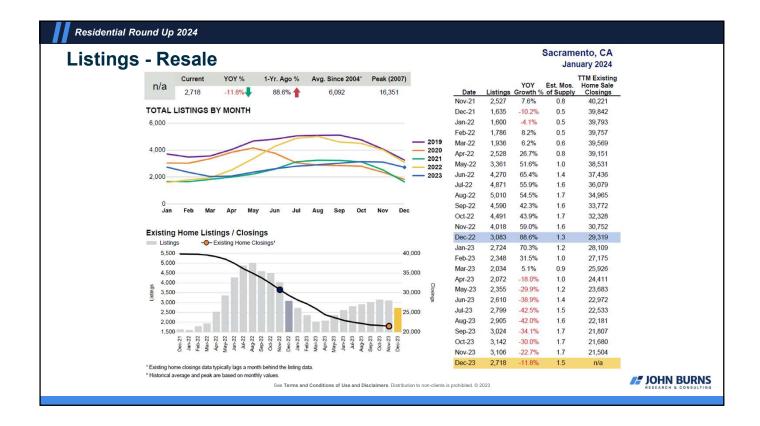

geles\* Indianapolis Washington DC (MSA) Atlanta East Bay Area\* San Francisco\*\* New York Sacarmento 12% 11% 9% 9% 7% 6% 5% 5% 5% New York\* Sacramento Riverside-San Bern, Charlotte Salt Lake City Raleigh-Durham\* Dalats\* Las Vegas Tampa Denver Portland Houston Minneapolis BHVI Change from Jan. 2023 River MSA Jan. Dec. % Diff. 348.32 San Jose 314.9 10.6% Sacramento 253.9 268.77 5.9% East Bay 5.2% 269.6 283.74 Stockton 231.5 243.36 5.1% Vallejo 219.8 228.66 4.0% Minneapolis Nashville 292.3 301.68 3.2% San Francisco Jacksonville San Antonio Austin -4% -2% 0% 2% 4% 6% 8% 10% 12% 14% -6% \*Metro division \*\*combination of metro divisions (except Raleigh-Durham, which is a combination of metros) **JOHN BURNS** Source: John Burns Research and Consulting, LLC (Data: Nov-23, Pub: Dec-23)







Residential Round Up 2024





| famil        | y Pe                                    | rmits                      | 6                          |