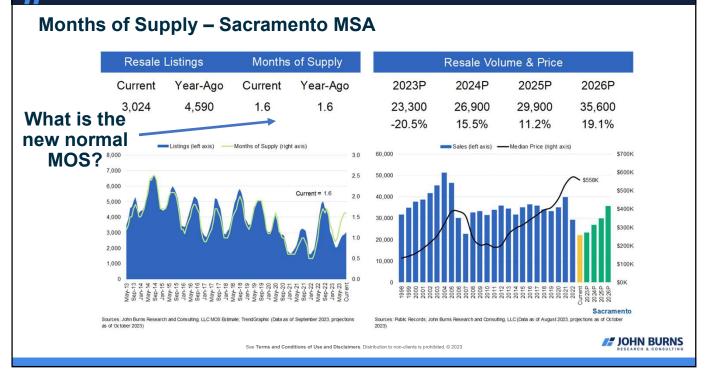

on DC (MSA) Atlanta East Bay Area\* San Francisco\*\* New York Sacarmento 12% 11% 9% 9% 7% 6% 5% 5% 5% New York\* Sacramento Riverside-San Bern, Charlotte Salt Lake City Raleigh-Durham\* Dalats\* Las Vegas Tampa Denver Portland Houston Minneapolis BHVI Change from Jan. 2023 River MSA Jan. Dec. % Diff. 348.32 San Jose 314.9 10.6% Sacramento 253.9 268.77 5.9% East Bay 5.2% 269.6 283.74 Stockton 231.5 243.36 5.1% Vallejo 219.8 228.66 4.0% Minneapolis Nashville 292.3 301.68 3.2% San Francisco Jacksonville San Antonio Austin -4% -2% 0% 2% 4% 6% 8% 10% 12% 14% -6% \*Metro division \*\*combination of metro divisions (except Raleigh-Durham, which is a combination of metros) **JOHN BURNS** Source: John Burns Research and Consulting, LLC (Data: Nov-23, Pub: Dec-23)







Residential Round Up 2024





| famil        | y Pe                                    | rmits                      | 6                          |