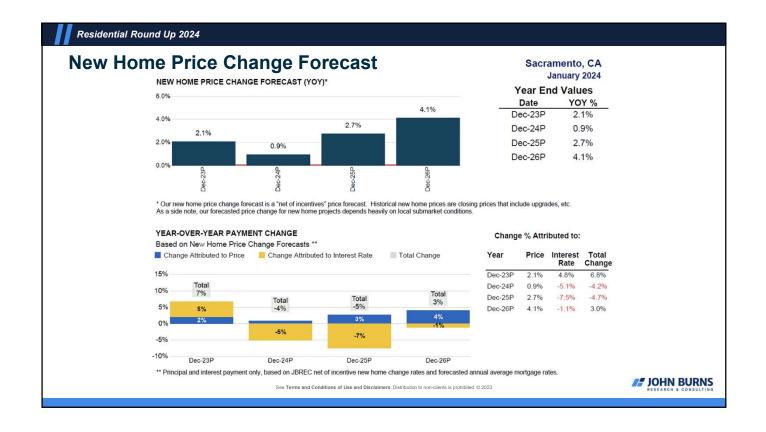

| ัดดดด                                                              |                    |                | * Historical aver | age and peak t | based on an    | nual values.            |  |

## 9















# **Quick Recap**

- Economy solid, expected to slow but not tank
- Regional new home volumes solid, pricing resilient (but strain)
- Existing home sales and listings way down (but listings moving up)
- Rental market slowed with heightened inventory, SFR typically steady
- Submarkets shift but maintain approximate norms
- Flattish to modestly higher pricing going forward
- · New home volumes holding serve, resale volume will need some time

See Terms and Conditions of Use and Disclaimers. Distribution to non-clients is prohibited. © 2023





# Where are we going? – The Likeliest Scenario

- The economy remains decent but slows 2024 into 2025
- Mortgage rates stay comparatively high, but not double digits so no repeat of the 1980s
- Prices are flattish near-term (maybe even slightly