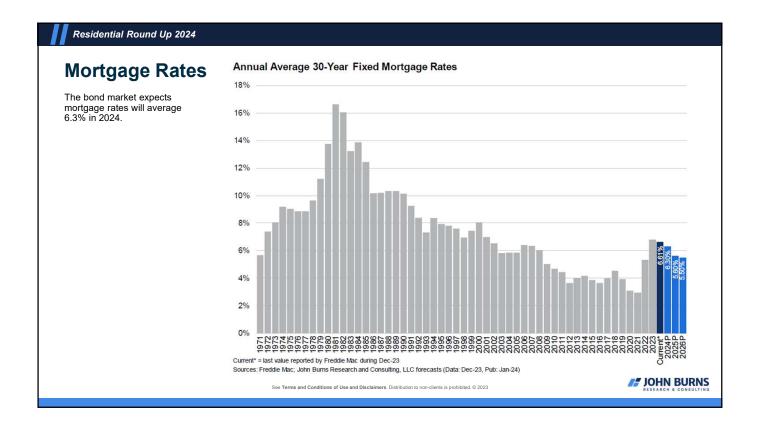

| ัดดดด                                                              |                    |                | * Historical aver | age and peak t | based on an    | nual values.            |  |

## 9















# **Quick Recap**

- Economy solid, expected to slow but not tank
- Regional new home volumes solid, pricing resilient (but strain)
- Existing home sales and listings way down (but listings moving up)
- Rental market slowed with heightened inventory, SFR typically steady
- Submarkets shift but maintain approximate norms
- Flattish to modestly higher pricing going forward
- · New home volumes holding serve, resale volume will need some time

See Terms and Conditions of Use and Disclaimers. Distribution to non-clients is prohibited. © 2023





# Where are we going? – The Likeliest Scenario

- The economy remains decent but slows 2024 into 2025
- Mortgage rates stay comparatively high, but not double digits so no repeat of the 1980s
- Prices are flattish near-term (maybe even sligh