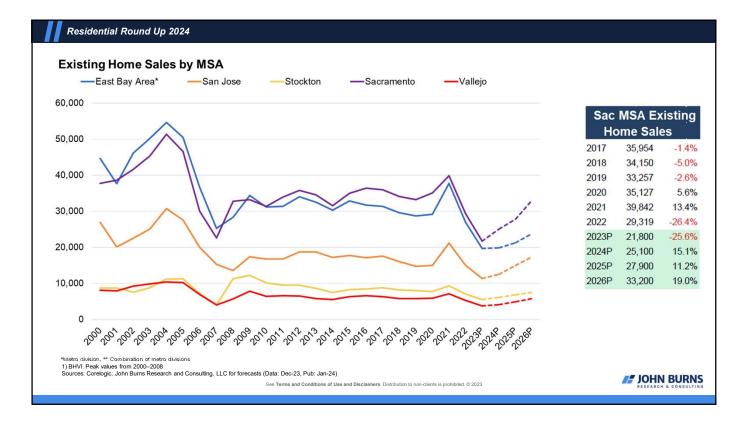

#### Residential Round Up 2024 New Home Sales by MSA East Bay Area\* -San Jose Stockton Sacramento Vallejo-Fairfield, CA 8,000 Sac MSA New 7,000 **Home Sales** 5,749 2017 16.1% 6,000 2018 5,423 -5.7% 5,612 2019 3.5% 5,000 10.6% 2020 6,208 4,000 2021 7,121 14.7% 2022 7,402 3.9% 3,000 2023P 6,300 -14.9% 2024P 6,600 4.8% 2,000 2025P 6,800 3.0% 2026P 7,100 4.4% 1,000 0 x202520268 2001 200 \*Metro division, \*\* Combination of metro divisions 1) BHVI. Peak values from 2000–2008 Sources: Corelogic; John Burns Research and Consulting, LLC for forecasts (Data: Dec-23, Pub: Jan-24) **JOHN BURNS** See Terms and Conditions of Use and Discl ers. Distrib

#### Residential Round Up 2024 **Existing Home Median Price by MSA** Sacramento MSA Existing East Bay Area\* -San Jose Stockton Sacramento -Vallejo Home Price Change \$1,800,000 \$313,500 2015 6.3% 2016 \$340,700 \$367,200 8.7% 7.8% 2017 \$1,600,000 2018 \$394 800 7 5% \$408,300 3.4% 2019 \$1,400,000 2020 \$455,300 11.5% 2021 \$535 200 17.5% 2022 \$574,400 7.3% \$1,200,000 Current \$549,400 -4 4% \$1,000,000 Nov-22 \$536,500 -3.0% Dec-22 \$507,400 -6.9% \$800,000 \$518,000 -5.4% Jan-23 Feb-23 \$525,900 -7.0% \$600,000 Mar-23 \$533,900 -10.0% \$400,000 Apr-23 \$553,500 -7.4% \$568,300 -8.5% May-23 \$200,000 Jun-23 \$577,100 -4.0% Jul-23 \$575,200 -1.6% \$0 2000 Current Aug-23 \$562,800 0.0% 2001 200220032004200520062001 20082009 202, 2022 Sep-23 \$578,400 5.0% Oct-23 \$568,400 2.7% Nov-23 \$549,400 2.4% \*Metro division. \*\* Combination of metro divisions 1) BHVI. Peak values from 2000–2008 Sources: Corelogic; John Burns Research and Consulting, LLC for forecasts (Data: Dec-23, Pub: Jan-24) **JOHN BURNS** See Terms and Conditions of Use and Disclaimers. Distribution to non-clients is prohibited. © 2023