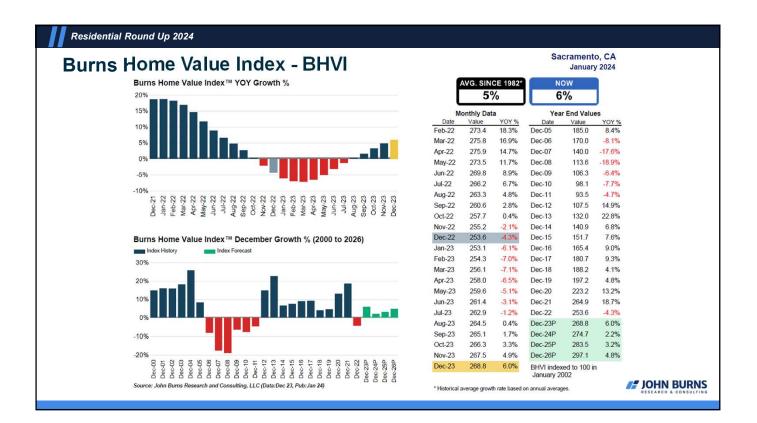

| ัดดดด                                                              |                    |                | * Historical aver | age and peak t | based on an    | nual values.            |  |

## 9















# **Quick Recap**

- Economy solid, expected to slow but not tank
- Regional new home volumes solid, pricing resilient (but strain)
- Existing home sales and listings way down (but listings moving up)
- Rental market slowed with heightened inventory, SFR typically steady
- Submarkets shift but maintain approximate norms
- Flattish to modestly higher pricing going forward
- · New home volumes holding serve, resale volume will need some time

See Terms and Conditions of Use and Disclaimers. Distribution to non-clients is prohibited. © 2023





# Where are we going? – The Likeliest Scenario

- The economy remains decent but slows 2024 into 2025
- Mortgage rates stay comparatively high, but not double digits so no repeat of the 1980s
- Prices are flattish near-term (maybe even slightl