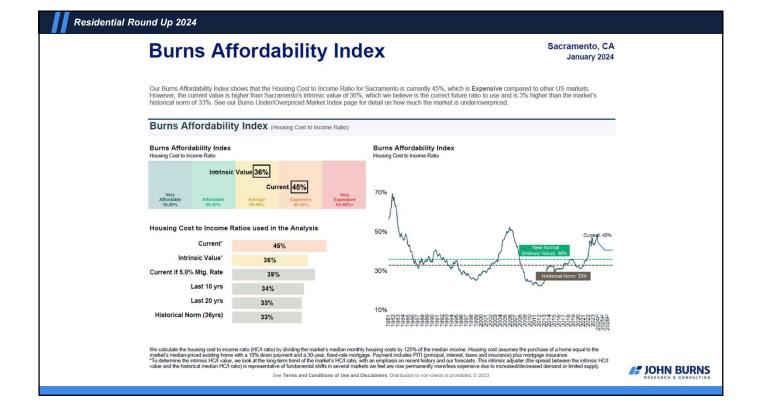

Sacramento, CA January 2024

| Income Growth                                                     |              | Sacramento, CA<br>January 2024 |                    |                 |  |  |
|-------------------------------------------------------------------|--------------|--------------------------------|--------------------|-----------------|--|--|
| YOY % 1-Yr. Ago % Avg. Since 1981* Peak* (1984)<br>Great          |              | Median Household Income        |                    |                 |  |  |
| B 6.3% ↑ 6.9% ↑ 3.9% 8.4%                                         |              | Income                         | YOY<br>Growth      | YOY %<br>Growth |  |  |
| MEDIAN HOUSEHOLD INCOME ANNUAL GROWTH                             | 2002         | \$49,100                       | \$400              | 0.8%            |  |  |
| \$6,000                                                           | 2003         | \$50,100                       | \$1,000            | 2.0%            |  |  |
|                                                                   | 2004         | \$51,800                       | \$1,700            | 3.4%            |  |  |
| \$4,000                                                           | 2005         | \$54,200                       | \$2,400            | 4.6%            |  |  |
|                                                                   | 2006         | \$56,800                       | \$2,600            | 4.8%            |  |  |
| \$2,000                                                           | 2007         | \$59,000                       | \$2,200            | 3.9%            |  |  |
|                                                                   | 2008         | \$59,300                       | \$300              | 0.5%            |  |  |
|                                                                   | 2009         | \$58,100                       | (\$1,200)          | -2.0%           |  |  |
|                                                                   | 2010         | \$56,400                       | (\$1,700)          | -2.9%           |  |  |
| (\$2,000)                                                         | 2011         | \$56,000                       | (\$400)            | -0.7%           |  |  |
| 1988<br>1989<br>1989<br>1989<br>1989<br>1989<br>1989<br>1989      | 2012         | \$56,500                       | \$500              | 0.9%            |  |  |
|                                                                   | 2013         | \$58,000                       | \$1,500            | 2.7%            |  |  |
|                                                                   | 2014         | \$59,900                       | \$1,900            | 3.3%            |  |  |
| MEDIAN HOUSEHOLD INCOME ANNUAL GROWTH RATE                        | 2015         | \$62,300                       | \$2,400            | 4.0%            |  |  |
| 8.0%                                                              | 2016         | \$65,000                       | \$2,700            | 4.3%            |  |  |
| 6.0%                                                              | 2017         | \$68,400                       | \$3,400            | 5.2%            |  |  |
|                                                                   | 2018         | \$72,600                       | \$4,200            | 6.1%            |  |  |
| 4.0%                                                              | 2019         | \$76,900                       | \$4,300            | 5.9%            |  |  |
| 2.0%                                                              | 2020         | \$80,000                       | \$3,100            | 4.0%            |  |  |
|                                                                   | 2021<br>2022 | \$85,000                       | \$5,000            | 6.3%            |  |  |
| -2.0%                                                             | Current      | \$90,900<br>\$96,600           | \$5,900<br>\$5,700 | 6.9%<br>6.3%    |  |  |
|                                                                   | 2023P        | \$96,600                       | \$5,700            | 6.3%            |  |  |
| -4.0%                                                             | 2023P        | \$100,100                      | \$3,500            | 3.6%            |  |  |
| 1988<br>1997<br>1997<br>1997<br>1997<br>1998<br>1998<br>1998      | 2024P        | \$102,900                      | \$2,800            | 2.8%            |  |  |
| Source: JBREC smoothing of Moody's Analytics with JBREC forecasts | 2026P        | \$107,200                      | \$4,300            | 4.2%            |  |  |