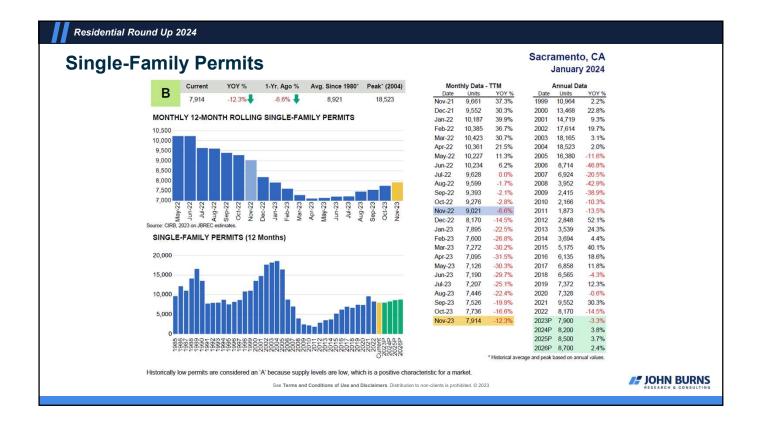

DC (MSA) Atlanta East Bay Area\* San Francisco\*\* New York Sacarmento 12% 11% 9% 9% 7% 6% 5% 5% 5% New York\* Sacramento Riverside-San Bern, Charlotte Salt Lake City Raleigh-Durham\* Dalats\* Las Vegas Tampa Denver Portland Houston Minneapolis BHVI Change from Jan. 2023 River MSA Jan. Dec. % Diff. 348.32 San Jose 314.9 10.6% Sacramento 253.9 268.77 5.9% East Bay 5.2% 269.6 283.74 Stockton 231.5 243.36 5.1% Vallejo 219.8 228.66 4.0% Minneapolis Nashville 292.3 301.68 3.2% San Francisco Jacksonville San Antonio Austin -4% -2% 0% 2% 4% 6% 8% 10% 12% 14% -6% \*Metro division \*\*combination of metro divisions (except Raleigh-Durham, which is a combination of metros) **JOHN BURNS** Source: John Burns Research and Consulting, LLC (Data: Nov-23, Pub: Dec-23)







Residential Round Up 2024





| famil        | y Pe                                    | rmits                      | 6                          |