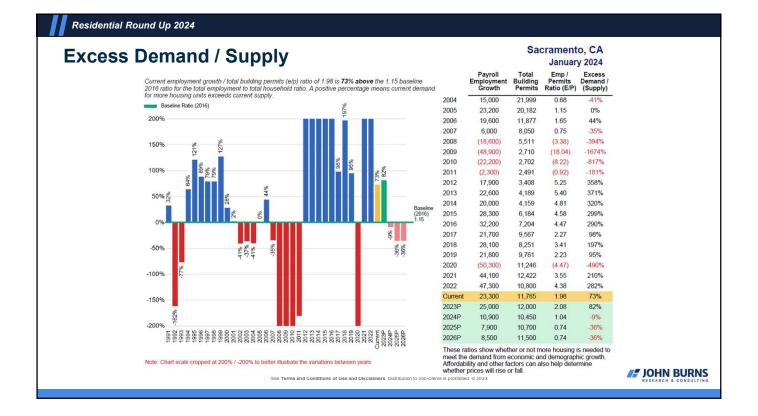

| ัดดดด                                                              |                    |                | * Historical aver | age and peak t | based on an    | nual values.            |  |

## 9















# **Quick Recap**

- Economy solid, expected to slow but not tank
- Regional new home volumes solid, pricing resilient (but strain)
- Existing home sales and listings way down (but listings moving up)
- Rental market slowed with heightened inventory, SFR typically steady
- Submarkets shift but maintain approximate norms
- Flattish to modestly higher pricing going forward
- · New home volumes holding serve, resale volume will need some time

See Terms and Conditions of Use and Disclaimers. Distribution to non-clients is prohibited. © 2023





# Where are we going? – The Likeliest Scenario

- The economy remains decent but slows 2024 into 2025
- Mortgage rates stay comparatively high, but not double digits so no repeat of the 1980s
- Prices are flattish near-term (maybe even s