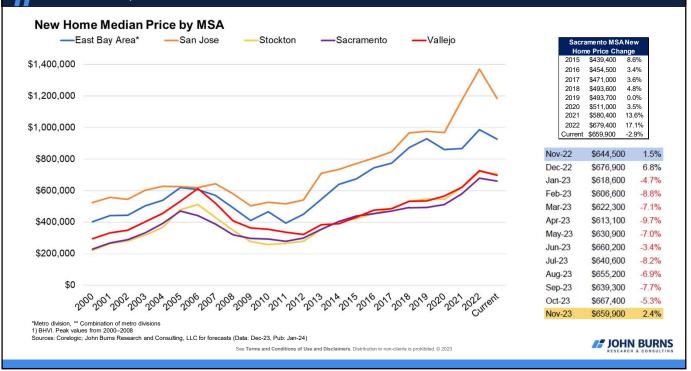

#### Residential Round Up 2024 **Existing Home Median Price by MSA** Sacramento MSA Existing East Bay Area\* -San Jose Stockton Sacramento -Vallejo Home Price Change \$1,800,000 \$313,500 2015 6.3% 2016 \$340,700 \$367,200 8.7% 7.8% 2017 \$1,600,000 2018 \$394 800 7 5% \$408,300 3.4% 2019 \$1,400,000 2020 \$455,300 11.5% 2021 \$535 200 17.5% 2022 \$574,400 7.3% \$1,200,000 Current \$549,400 -4 4% \$1,000,000 Nov-22 \$536,500 -3.0% Dec-22 \$507,400 -6.9% \$800,000 \$518,000 -5.4% Jan-23 Feb-23 \$525,900 -7.0% \$600,000 Mar-23 \$533,900 -10.0% \$400,000 Apr-23 \$553,500 -7.4% \$568,300 -8.5% May-23 \$200,000 Jun-23 \$577,100 -4.0% Jul-23 \$575,200 -1.6% \$0 2000 Current Aug-23 \$562,800 0.0% 2001 200220032004200520062001 20082009 202, 2022 Sep-23 \$578,400 5.0% Oct-23 \$568,400 2.7% Nov-23 \$549,400 2.4% \*Metro division. \*\* Combination of metro divisions 1) BHVI. Peak values from 2000–2008 Sources: Corelogic; John Burns Research and Consulting, LLC for forecasts (Data: Dec-23, Pub: Jan-24) **JOHN BURNS** See Terms and Conditions of Use and Disclaimers. Distribution to non-clients is prohibited. © 2023