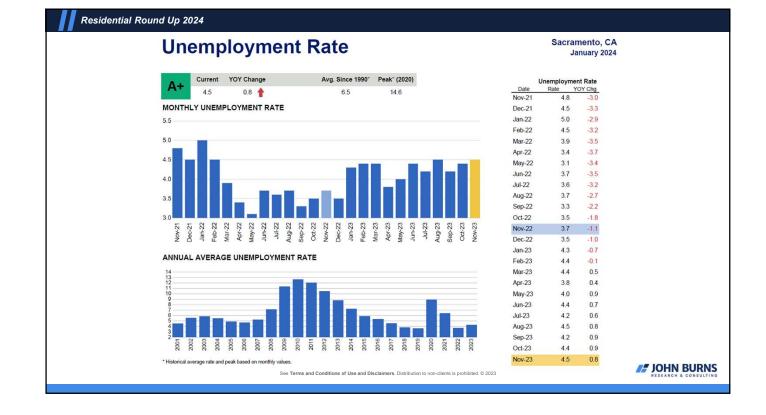

| Date<br>2003 | Pavr       | oll Survey |       | Labor Force |         |       |  |  |  |  |
|--------------|------------|------------|-------|-------------|---------|-------|--|--|--|--|
|              | Employment | YOY Chg    | YOY % | Employment  | YOY Chg | YOY % |  |  |  |  |
|              | 858,200    | 16,600     | 2.0%  | 926,200     | 15,400  | 1.7%  |  |  |  |  |
| 2004         | 873,200    | 15,000     | 1.8%  | 943,200     | 17,000  | 1.8%  |  |  |  |  |
| 2005         | 896,400    | 23,200     | 2.7%  | 962,900     | 19,700  | 2.1%  |  |  |  |  |
| 2006         | 916,000    | 19,600     | 2.2%  | 976,600     | 13,700  | 1.4%  |  |  |  |  |
| 2007         | 922,000    | 6,000      | 0.7%  | 982,900     | 6,300   | 0.6%  |  |  |  |  |
| 2008         | 903,400    | -18,600    | -2.0% | 971,300     | -11,600 | -1.2% |  |  |  |  |
| 2009         | 854,500    | -48,900    | -5.4% | 937,000     | -34,300 | -3.5% |  |  |  |  |
| 2010         | 832,300    | -22,200    | -2.6% | 917,700     | -19,300 | -2.1% |  |  |  |  |
| 2011         | 830,000    | -2,300     | -0.3% | 918,000     | 300     | 0.0%  |  |  |  |  |
| 2012         | 847,900    | 17,900     | 2.2%  | 936,100     | 18,100  | 2.0%  |  |  |  |  |
| 2013         | 870,500    | 22,600     | 2.7%  | 951,300     | 15,200  | 1.6%  |  |  |  |  |
| 2014         | 890,500    | 20,000     | 2.3%  | 967,400     | 16,100  | 1.7%  |  |  |  |  |
| 2015         | 918,800    | 28,300     | 3.2%  | 990,900     | 23,500  | 2.4%  |  |  |  |  |
| 2016         | 951,000    | 32,200     | 3.5%  | 1,012,000   | 21,100  | 2.1%  |  |  |  |  |
| 2017         | 972,700    | 21,700     | 2.3%  | 1,024,700   | 12,700  | 1.3%  |  |  |  |  |
| 2018         | 1,000,800  | 28,100     | 2.9%  | 1,047,200   | 22,500  | 2.2%  |  |  |  |  |
| 2019         | 1,022,600  | 21,800     | 2.2%  | 1,061,100   | 13,900  | 1.3%  |  |  |  |  |
| 2020         | 972,300    | -50,300    | 4.9%  | 998,500     | -62,600 | -5.9% |  |  |  |  |
| 2021         | 1,016,400  | 44,100     | 4.5%  | 1,036,700   | 38,200  | 3.8%  |  |  |  |  |
| 2022         | 1,063,700  | 47,300     | 4.7%  | 1,082,500   | 45,800  | 4.4%  |  |  |  |  |
| 2023P        | 1,088,700  | 25,000     | 2.4%  |             |         |       |  |  |  |  |
| 2024P        | 1,099,600  | 10,900     | 1.0%  |             |         |       |  |  |  |  |
| 2025P        | 1,107,500  | 7,900      | 0.7%  |             |         |       |  |  |  |  |
| 2026P        | 1,116,000  | 8,500      | 0.8%  |             |         |       |  |  |  |  |