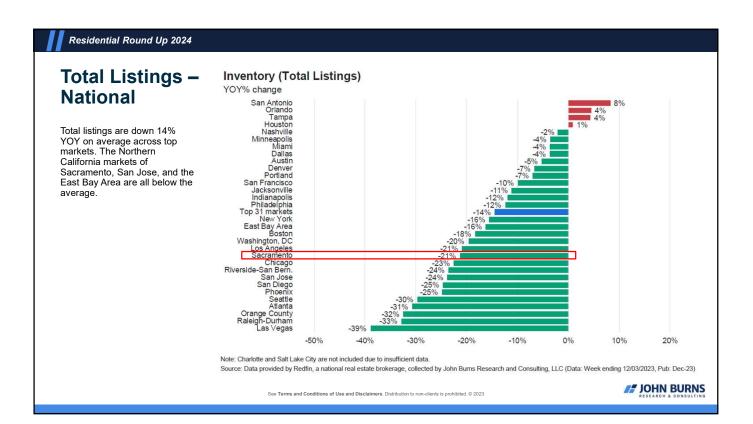

#### Residential Round Up 2024 Price Change in All Top Markets: BHVI YOY % Change (November 2023) YOY % Change (Nov San Jose Orange County Boston San Diego Chicago\*\* Philadelphia Los Angeles\* Indianapolis Washington DC (MSA) Atlanta East Bay Area\* San Francisco\*\* New York Sacarmento 12% 11% 9% 9% 7% 6% 5% 5% 5% New York\* Sacramento Riverside-San Bern, Charlotte Salt Lake City Raleigh-Durham\* Dalats\* Las Vegas Tampa Denver Portland Houston Minneapolis BHVI Change from Jan. 2023 River MSA Jan. Dec. % Diff. 348.32 San Jose 314.9 10.6% Sacramento 253.9 268.77 5.9% East Bay 5.2% 269.6 283.74 Stockton 231.5 243.36 5.1% Vallejo 219.8 228.66 4.0% Minneapolis Nashville 292.3 301.68 3.2% San Francisco Jacksonville San Antonio Austin -4% -2% 0% 2% 4% 6% 8% 10% 12% 14% -6% \*Metro division \*\*combination of metro divisions (except Raleigh-Durham, which is a combination of metros) **JOHN BURNS** Source: John Burns Research and Consulting, LLC (Data: Nov-23, Pub: Dec-23)