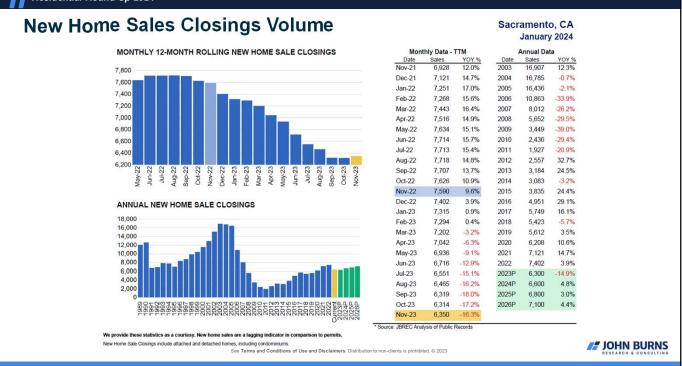

#### Residential Round Up 2024 New Home Sales by MSA East Bay Area\* -San Jose Stockton Sacramento Vallejo-Fairfield, CA 8,000 Sac MSA New 7,000 **Home Sales** 5,749 2017 16.1% 6,000 2018 5,423 -5.7% 5,612 2019 3.5% 5,000 10.6% 2020 6,208 4,000 2021 7,121 14.7% 2022 7,402 3.9% 3,000 2023P 6,300 -14.9% 2024P 6,600 4.8% 2,000 2025P 6,800 3.0% 2026P 7,100 4.4% 1,000 0 x202520268 2001 200 \*Metro division, \*\* Combination of metro divisions 1) BHVI. Peak values from 2000–2008 Sources: Corelogic; John Burns Research and Consulting, LLC for forecasts (Data: Dec-23, Pub: Jan-24) **JOHN BURNS** See Terms and Conditions of Use and Discl ers. Distrib